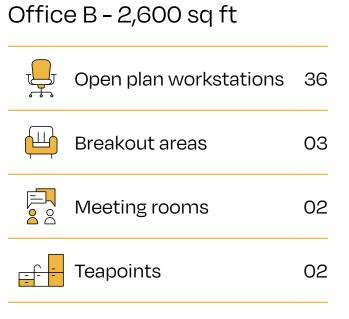

| FLOOR  | SQ FT  | SQ M    | SPLIT OPTIONS (SQ FT) |
|--------|--------|---------|-----------------------|
| Fourth | 4,145  | 385.0   | _                     |
| Third  | 4,520  | 419.9   | 1,015 / 2,490 / 3,505 |
| Second | 4,630  | 430.1   | 1,015 / 2,600 / 3,615 |
| First  | 4,630  | 430.1   | 1,015 / 2,600 / 3,615 |
| Ground | 5,075  | 471.4   | 1,015 / 2,030         |
| TOTAL  | 23,000 | 2,136.5 |                       |

## FIRST / SECOND / THIRD FLOOR (INDICATIVE SPACE PLAN) 4,630 SQ FT / 430.1 SQ M

Lancaster Road