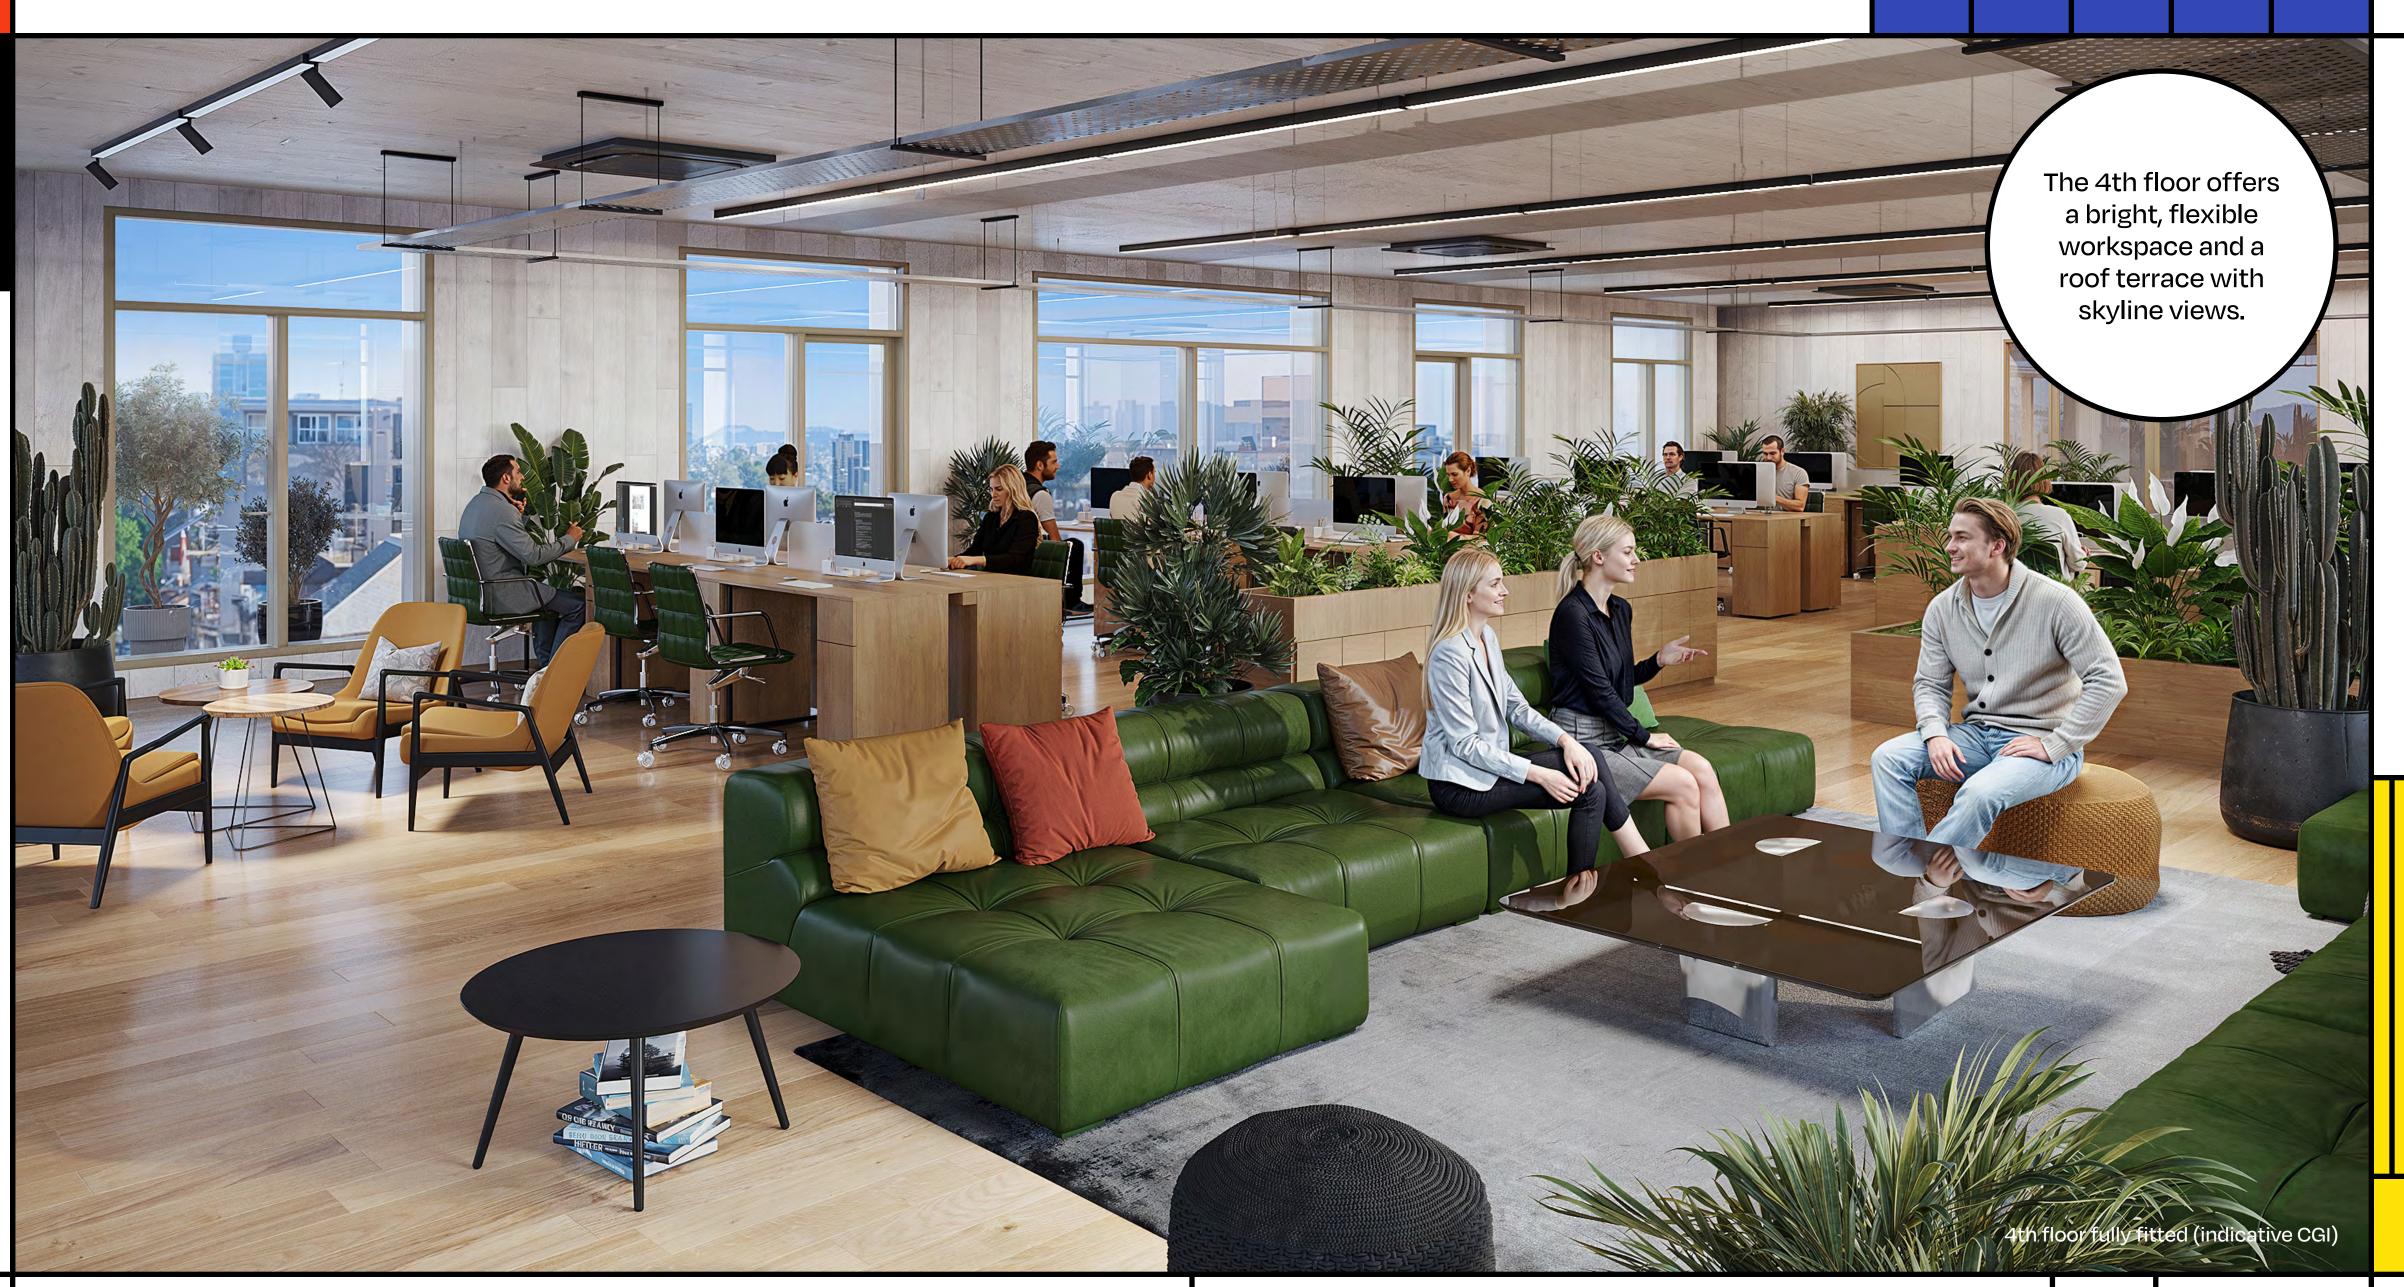

## FOURTH FLOOR WITH TERRACE

4,145 SQ FT / 385 SQ M

Lancaster Road

01

01

02

## Office - 4,145 sq ft