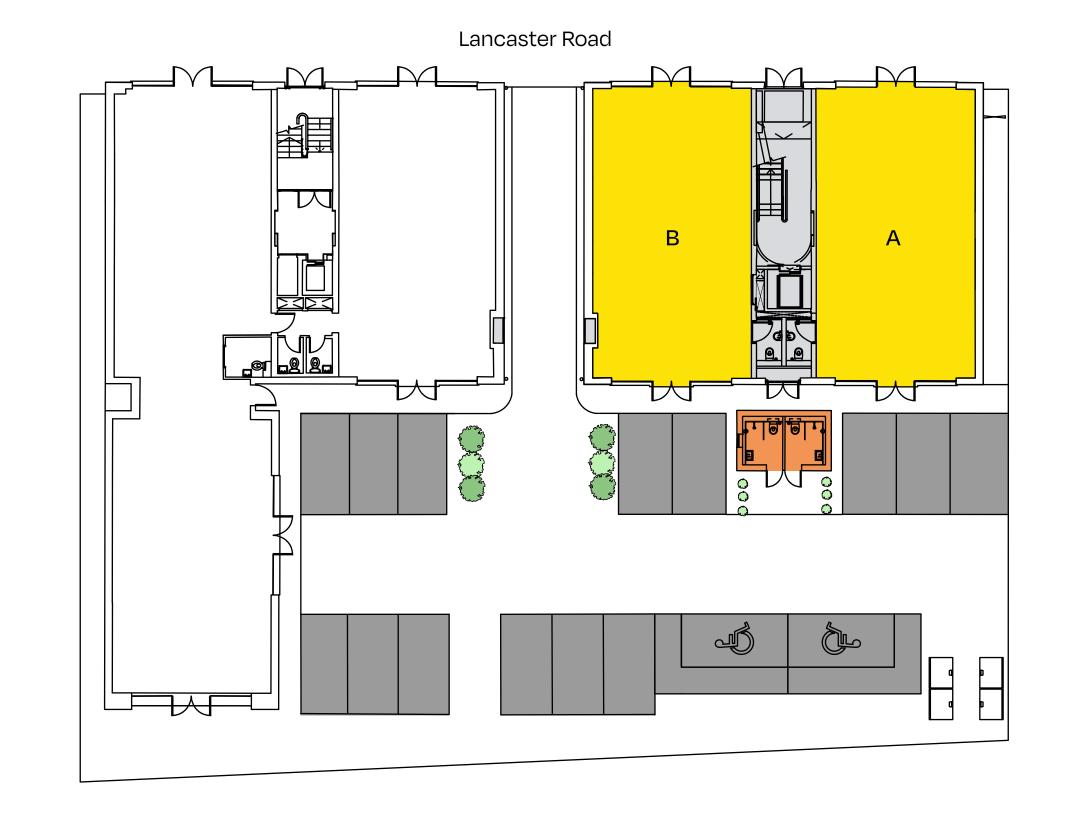

## **GROUND FLOOR**

**SUITE A -** 1,015 SQ FT / 188.6 SQ M **SUITE B - 1,015 SQ FT / 188.6 SQ M** 