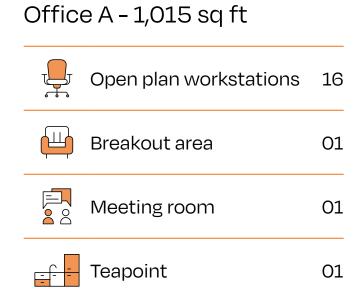

| FLOOR  | SQ FT  | SQ M    | SPLIT OPTIONS (SQ FT) |
|--------|--------|---------|-----------------------|
| Fourth | 4,145  | 385.0   | _                     |
| Third  | 4,520  | 419.9   | 1,015 / 2,490 / 3,505 |
| Second | 4,630  | 430.1   | 1,015 / 2,600 / 3,615 |
| First  | 4,630  | 430.1   | 1,015 / 2,600 / 3,615 |
| Ground | 5,075  | 471.4   | 1,015 / 2,030         |
| TOTAL  | 23,000 | 2,136.5 |                       |

## **GROUND FLOOR**

**SUITE A -** 1,015 SQ FT / 188.6 SQ M **SUITE B - 1,015 SQ FT / 188.6 SQ M** 