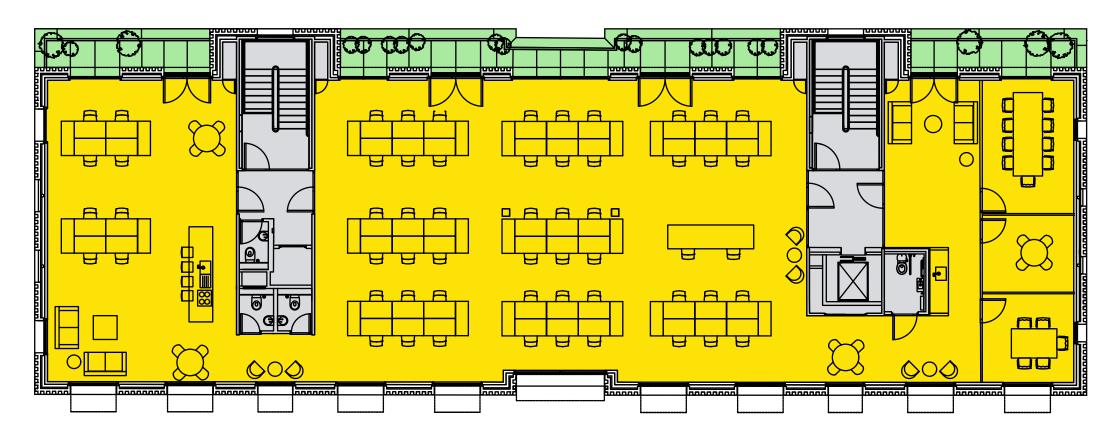

## FIRST / SECOND / THIRD FLOOR (INDICATIVE SPACE PLAN) 4,630 SQ FT / 430.1 SQ M

Lancaster Road