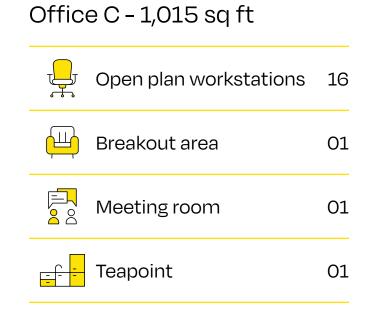

age, with separate showers and changing rooms.

Spaces are flexible: meeting rooms, breakout spaces, and kitchens can be installed by arrangement.

| FLOOR  | SQ FT  | SQ M    | SPLIT OPTIONS (SQ FT) |
|--------|--------|---------|-----------------------|
| Fourth | 4,145  | 385.0   | _                     |
| Third  | 4,520  | 419.9   | 1,015 / 2,490 / 3,505 |
| Second | 4,630  | 430.1   | 1,015 / 2,600 / 3,615 |
| First  | 4,630  | 430.1   | 1,015 / 2,600 / 3,615 |
| Ground | 5,075  | 471.4   | 1,015 / 2,030         |
| TOTAL  | 23,000 | 2,136.5 |                       |

## **GROUND FLOOR**

**SUITE A -** 1,015 SQ FT / 188.6 SQ M **SUITE B - 1,015 SQ FT / 188.6 SQ M** 



















## FIRST / SECOND / THIRD FLOOR (INDICATIVE SPACE PLAN) 4,630 SQ FT / 430.1 SQ M

Lancaster Road









## FOURTH FLOOR WITH TERRACE

4,145 SQ FT / 385 SQ M



Lancaster Road



01

01

02

## Office - 4,145 sq ft







## Want to find out more?

**TERMS** 

Upon application.

**VIEWINGS** 

Through joint letting agents.



JASON HANLEY jhanley@monmouthdean.com 07904 630 154

JACK BARTON jbarton@monmouthdean.com 07974 168 544



SIMON KIBBLE skibble@frostmeadowcroft.com 07774 646 393

GILES HARKER gharker@frostmeadowcroft.com 07786 001 534



## royaltystudios.london

Misrepresentation Act. These particulars are prepared for the guidance only of the prospective owners, tenants and occupiers. They are intended to give a fair overall description of the property but are not intended to constitute part of an offer or contract. Any information contained herein (whether in the text, plans o