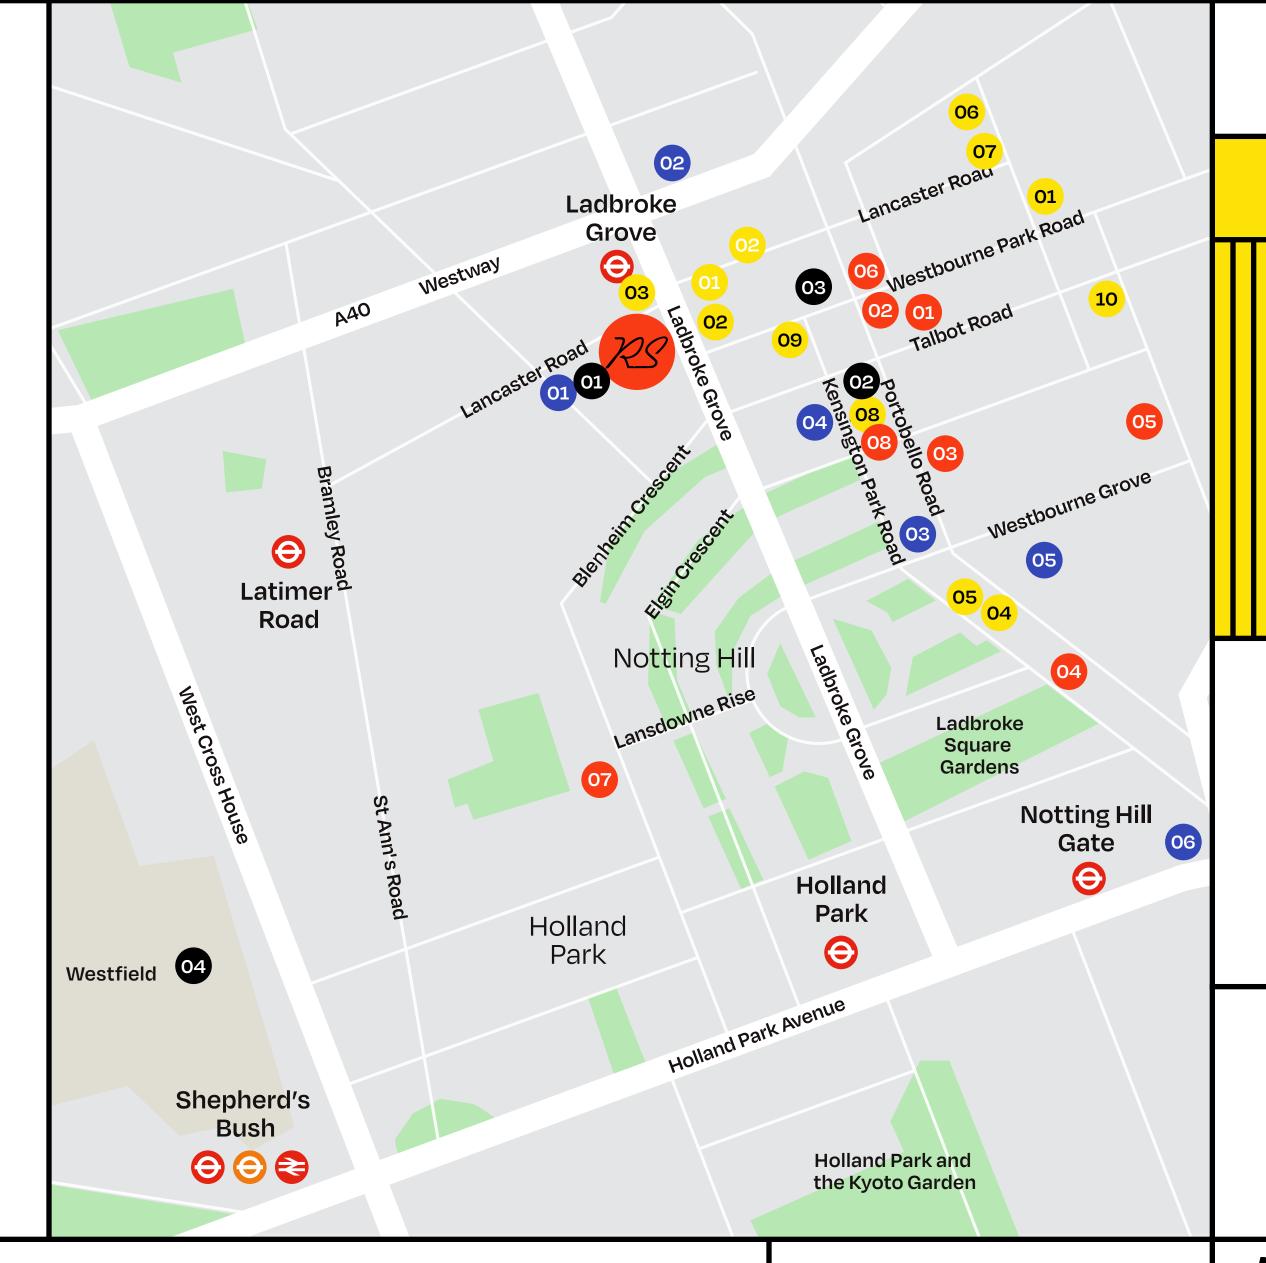

# Perfectly located

Royalty Studios is just a one-minute walk from Ladbroke Grove tube station and nearby bus stops, with the Elizabeth line and mainline railway at Paddington accessible in just 10 minutes.

Holland Park, Kensington Park Gardens, and Notting Hill are all within easy reach, offering vibrant surroundings and green spaces.

## KEY TRAVEL TIMES (from the building)

Ladbroke Grove Underground Station

Holland Park Underground Station

**Paddington**(From Ladbroke Grove Station)

**Farringdon** (From Ladbroke Grove Station)

## Restaurants / Bars

- o1 Empire Empire
- o2 The Elgin
- 03 The Knight Of Notting Hill
- 04 Gold
- os Core by Claire Smyth
- of The Pelican
- o7 Rias
- os Osteria Napoletana
- op The Castle
- 10 The Ledbury

## Cafés / Bakeries

- on Buns From Home
- 62 Fabrique
- Gail's
- 64 Farm Girl
- 05 Hagen Espresso Bar
- o Peppercorn Cafe
- on St Clair Cafe
- OB Cable Co

### **Fitness**

- 01 Virgin Active
- 02 Westway Fitness Club
- 03 SoulCycle
- 04 Cure
- 05 Body Works
- of Ten Health

### Leisure

- on Museum of Brands
- 62 Electric Cinema
- O3 Portobello Road Market
- **Q4** Westfield Shopping Centre

## Education

- Notting Hill Preparatory School
- Chepstow House School

02

| SPECIFICATION                                                                                                                                                                                                                                                                                                                                                                             |                        |  |           |     |        |                                       |                           |                                                                          |                                                                    |                         |   |
|-------------------------------------------------------------------------------------------------------------------------------------------------------------------------------------------------------------------------------------------------------------------------------------------------------------------------------------------------------------------------------------------|------------------------|--|-----------|-----|--------|---------------------------------------|---------------------------|--------------------------------------------------------------------------|--------------------------------------------------------------------|-------------------------|---|
| The lowdown  Royalty Studios has sustainability at its core. Using cross-laminated timber (CLT) instead of steel and concrete for the structure reduces                                                                                                                                                                                                                                   |                        |  |           |     |        | SUSTAINABILITY                        | Targeting top EPC rating  | 85% reduction in CO <sub>2</sub> from using cross-laminated timber (CLT) | 259 tonnes CO <sub>2</sub> sequestered by CLT used in the building | Solar power (42 panels) |   |
| the building's carbon footprint and gives the building a unique aesthetic.  The offices offer flexible space, and will have high-quality, premium finishes, designed for a variety of users in the heart of Notting Hill.  There is private bicycle storage, car parking, and showers available. Occupiers will also have discounted access to a gym, swimming pool, and sauna next door. |                        |  |           |     | CATION | External bicycle storage and showers. | Super-fast fibre internet | Discounted access to local gym, swimming pool & sauna                    | DDA space available                                                |                         |   |
| Precision-engir                                                                                                                                                                                                                                                                                                                                                                           | neered cross-laminated |  | ed timber | ber |        | SPECIFICATION                         | Natural ventilation       | Comfort cooling                                                          | Private off-street car parking and EV charging                     | Excellent natural light |   |
| Royalty Studi                                                                                                                                                                                                                                                                                                                                                                             | 1.<br>105              |  |           |     |        |                                       |                           |                                                                          |                                                                    | 03                      | Δ |