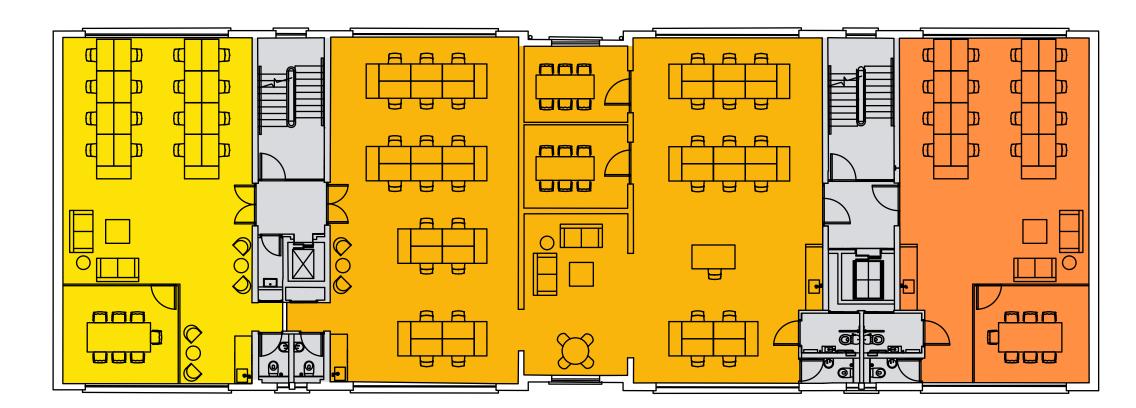

## FIRST / SECOND / THIRD FLOOR (INDICATIVE SPACE PLAN) 4,630 SQ FT / 430.1 SQ M

Lancaster Road