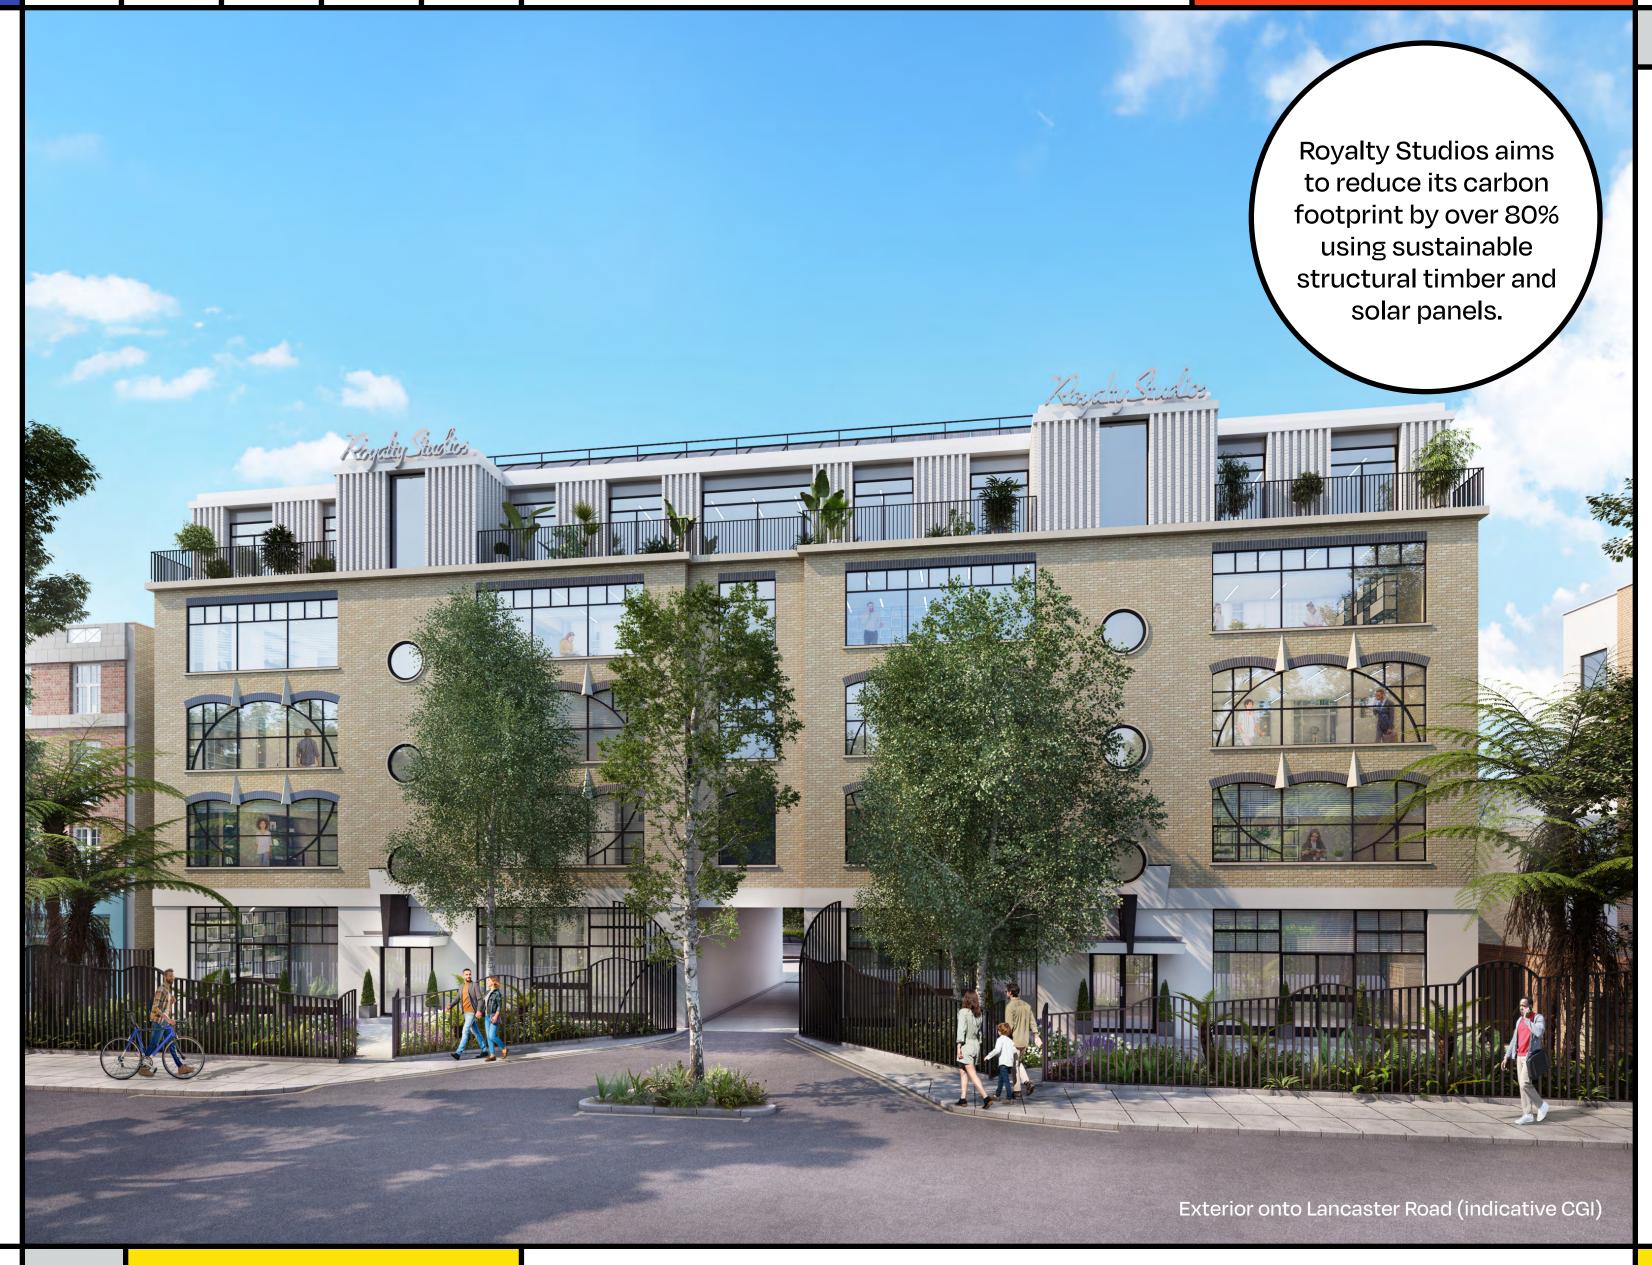

## Unique offices available

Royalty Studios, located at 105-109 Lancaster Road, will launch in September 2025 following a complete refurbishment. Up to 23,000 sq ft of office space will be available in varying units from 1,015 sq ft.

The top two floors are constructed out of sustainable structural timber, a material which has reduced CO<sub>2</sub> emissions by over 85%.

Furniture packages available

Floors in Grade A condition