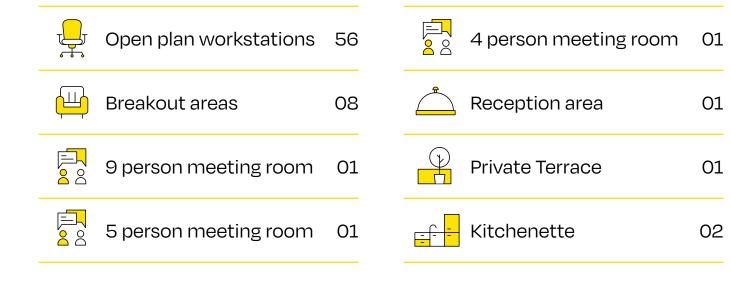

## Accommodation

Royalty Studios offers flexible leasing options, with full floors or individual suites available from 1,015 sq ft. All floors will be fitted to a Cat A standard, with contemporary furniture and fit out packages available.

Designed for a range of occupiers, Royalty Studios has stylish entrances, DDA accessibility, on-site private parking, external bicycle storage, with separate showers and changing rooms.

Spaces are flexible: meeting rooms, breakout spaces, and kitchens can be installed by arrangement.

| FLOOR  | SQ FT  | SQ M    | SPLIT OPTIONS (SQ FT) |
|--------|--------|---------|-----------------------|
| Fourth | 4,145  | 385.0   | _                     |
| Third  | 4,520  | 419.9   | 1,015 / 2,490 / 3,505 |
| Second | 4,630  | 430.1   | 1,015 / 2,600 / 3,615 |
| First  | 4,630  | 430.1   | 1,015 / 2,600 / 3,615 |
| Ground | 5,075  | 471.4   | 1,015 / 2,030         |
| TOTAL  | 23,000 | 2,136.5 |                       |