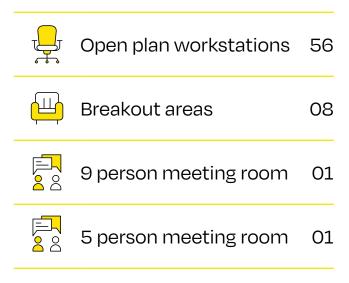

# FOURTH FLOOR WITH TERRACE

4,145 SQ FT / 385 SQ M

Lancaster Road

#### Office - 4,145 sq ft

Terrace Ocore