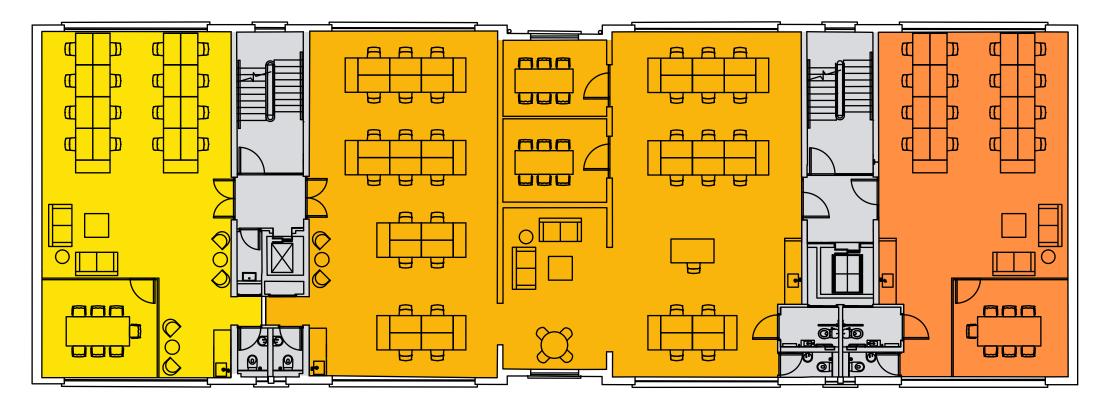

## FIRST / SECOND / THIRD FLOOR (INDICATIVE SPACE PLAN) 4,630 SQ FT / 430.1 SQ M

Lancaster Road

| Office A – 1,015 sq ft |                        |    |  |  |
|------------------------|------------------------|----|--|--|
|                        | Open plan workstations | 16 |  |  |
| Ē                      | Breakout area          | 01 |  |  |
|                        | Meeting room           | 01 |  |  |
| <br>                   | Teapoint               | 01 |  |  |