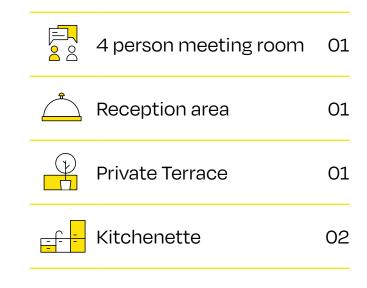

# FOURTH FLOOR WITH TERRACE

4,145 SQ FT / 385 SQ M

Lancaster Road

#### Office - 4,145 sq ft

Terrace Ocore