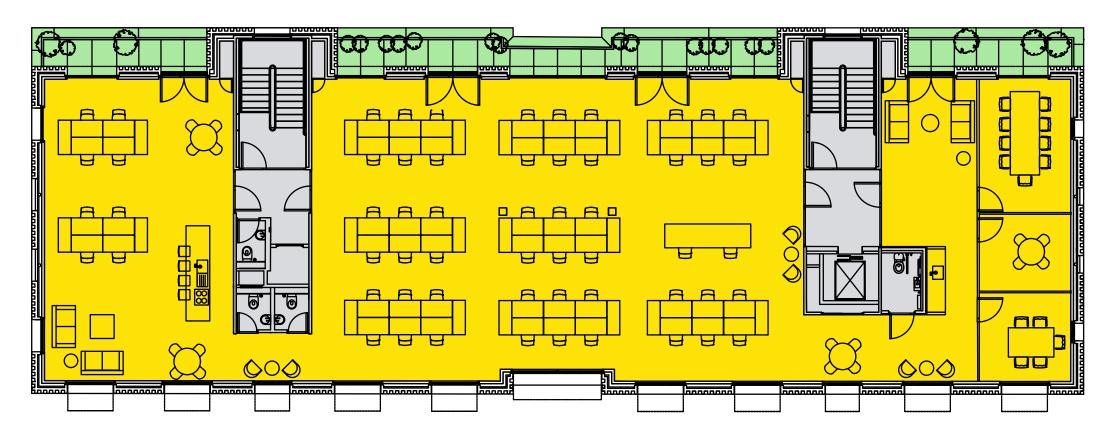

# FOURTH FLOOR WITH TERRACE

4,145 SQ FT / 385 SQ M

Lancaster Road

#### Office - 4,145 sq ft

Terrace Ocore